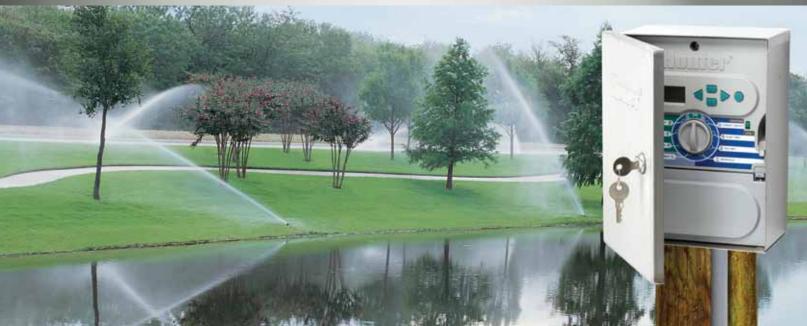

## XC marks the spot!

Forget following that winding trail to find an accessible outlet. Hunter Industries' new XC Hybrid Controller brings you the power without the plug. With all the great water management features of the XC Controller, the new XC Hybrid operates DC latching solenoids with battery power. Ready for outdoor or indoor installation, the XC Hybrid comes in 4, 6, 8, 10, and 12 station models, meaning it is your solution for a wide range of residential and commercial applications. Small residential areas, parks, gardens, roadway medians, and roundabouts are ready for the XC Hybrid. Presenting Hunter. Unplugged.

## RUGGED OUTDOOR CABINET DESIGN

Ideal for both indoor and outdoor use, with models in 4, 6, 8, 10, and 12 station configurations. (Stainless version available in 6 and 12 station configurations only.)