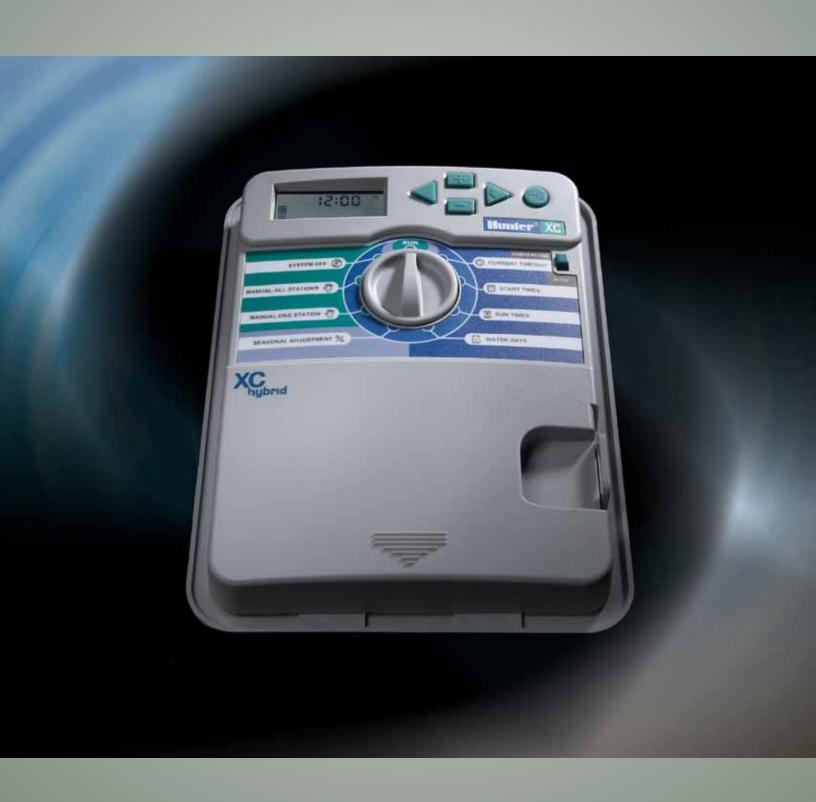

## XC marks the spot!

Forget following that winding trail to find an accessible outlet. Hunter Industries' new XC Hybrid Controller brings you the power without the plug. With all the great water management features of the XC Controller, the new XC Hybrid operates DC latching solenoids with battery power. Ready for outdoor or indoor installation, the XC Hybrid comes in 4, 6, 8, 10, and 12 station models, meaning it is your solution for a wide range of residential and commercial applications. Small residential areas, parks, gardens, roadway medians, and roundabouts are ready for the XC Hybrid. Presenting Hunter. Unplugged.

Same features as the XC controller, but operates on battery power.

 GLOBAL SEASONAL ADJUSTMENT (0% TO 150%)

Simple on-screen adjustment modulates watering to accommodate changing weather conditions.

THREE INDEPENDENT PROGRAMSWITH FOUR START TIMES EACH