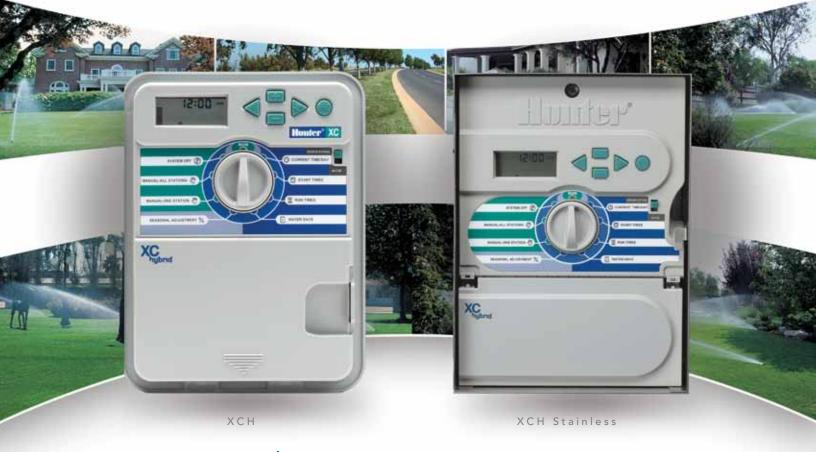

## RUGGED OUTDOOR CABINET DESIGN

Ideal for both indoor and outdoor use, with models in 4, 6, 8, 10, and 12 station configurations. (Stainless version available in 6 and 12 station configurations only.)

XCH-400 – 4-station indoor/outdoor controller XCH-600 – 6-station indoor/outdoor controller XCH-800 - 8-station indoor/outdoor controller XCH-1000 – 0-station indoor/outdoor controller
XCH-1000 – 10-station indoor/outdoor controller
XCH-1200 – 12-station indoor/outdoor controller
XCH-600-SS – 6-station indoor/outdoor controller, stainless
XCH-1200-SS – 12-station indoor/outdoor controller, stainless

- 8-5/8" H x 7" W x 3-3/4" D XC Hybrid
   9-1/2" H x 7-1/2" W x 4" D XC Hybrid Stainless